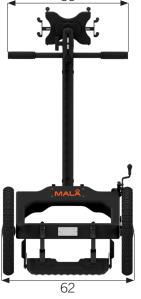

## **RTC Mini**

ROUGH TERRAIN CART MINI

Optmized all-terrain cart for Easy Locator Core and Ground Explorer 450

# **Technical Specification**

MALÅ RTC Mini is a hand-pushed all-terrain cart capable of traversing any terrain. The RTC Mini is optimized for MALÅ Easy Locator Core and GX450 but can also be used for higher MALÅ GX antenna frequencies. The MALÅ RTC Mini is based on the appreciated MALÅ Rough Terrain Cart but with much improved design and functionality.

### **MALÅ RTC Mini**

Weight 18 kg / 39.7 lb without tablet, controller,

antenna or positioning devices

**Optimized for:** Easy Locator Core

Ground Explorer 450

Can also be used with: Easy Locator Pro HDR

Easy Locator HDR Rev 2 MALÅ Ground Explorer 750

#### **Dimensions (cm)**







## **GUIDELINEGEO**

GUIDELINE GEO has been in the geophysics business since 1923 and is the global leader in near-surface geotechnology. Our advanced technology ensures practical solutions to everyday, societal, and global problems. We deliver total solutions in the technological fields of ground penetrating radar, seismic, geoelectrical and electromagnetic measurement. The Guideline Geo AB share (GGEO) is listed on Nasdaq First North Growth Market. We are a Swedish company with international offices and regional partners serving clients in over 100 countries.