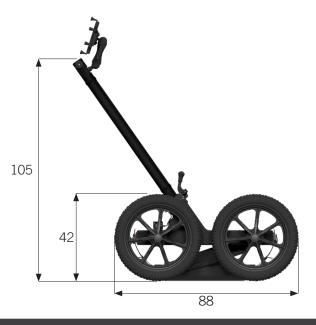

## **RTC Mini**

ROUGH TERRAIN CART MINI

Optmized all-terrain cart for Easy Locator Core and Ground Explorer 450

# **Technical Specification**

MALÅ RTC Mini is a hand-pushed all-terrain cart capable of traversing any terrain. The RTC Mini is optimized for MALÅ Easy Locator Core and GX450 but can also be used for higher MALÅ GX antenna frequencies. The MALÅ RTC Mini is based on the appreciated MALÅ Rough Terrain Cart but with much improved design and functionality.

### **MALÅ RTC Mini**

Weight 18 kg / 39.7 lb without tablet, controller,

antenna or positioning devices

**Optimized for:** Easy Locator Core

Ground Explorer 450

Can also be used with: Easy Locator Pro HDR

Easy Locator HDR Rev 2 MALÅ Ground Explorer 750

#### **Dimensions (cm)**







## **GUIDELINEGEO**

GUIDELINE GEO has been in the geophysics business since 1923 and is the global leader in near-surface geotechnology. Our advanced technology ensures practical solutions to everyday, societal, and global problems. We deliver total solutions in the technological fields of ground penetrating radar, seismic, geoelectrical and electromagnetic measurement. The Guideline Geo AB share (GGEO) is listed on Nasdaq First North Growth Market. We are a Swedish company with international offices and regional partners serving clients in over 100 countries.